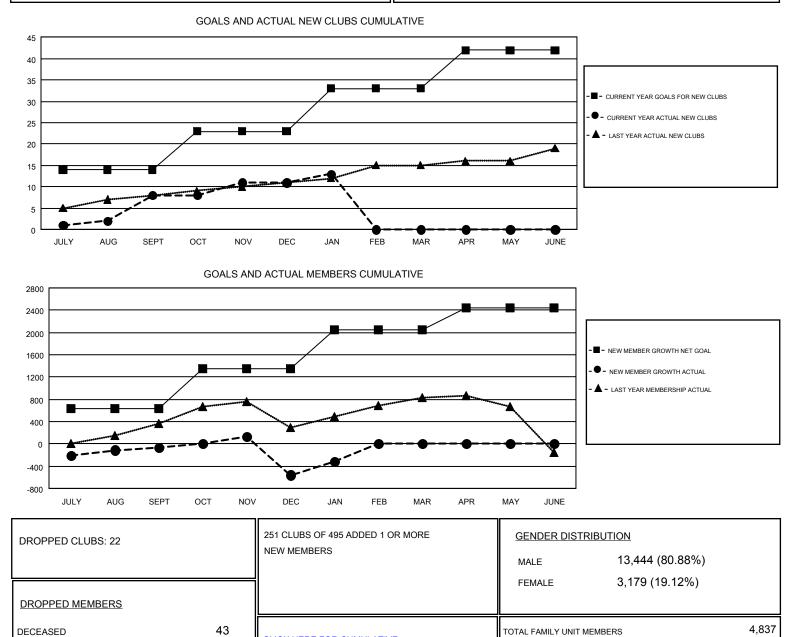

#### GMT: MAHESH PASQUAL

| Clubs                 |               |           |               | Members               |                                                                |                                                              |                                                    |
|-----------------------|---------------|-----------|---------------|-----------------------|----------------------------------------------------------------|--------------------------------------------------------------|----------------------------------------------------|
| RESULTS FOR 2016-2017 |               |           |               | RESULTS FOR 2016-2017 |                                                                |                                                              |                                                    |
| QUARTER               | NEW CLUB GOAL | NEW CLUBS | DROPPED CLUBS | QUARTER               | NEW MEMBER GROWTH<br>NET GOAL (not reinstated<br>or transfers) | NEW MEMBER<br>GROWTH ACTUAL (not<br>reinstated or transfers) | DROPPED<br>MEMBERS ACTUAL<br>(including transfers) |
| JULY/AUG/SEPT         | 14            | 8         | 5             | JULY/AUG/SEPT         | 639                                                            | 785                                                          | 852                                                |
| OCT/NOV/DEC           | 9             | 3         | 17            | OCT/NOV/DEC           | 714                                                            | 456                                                          | 948                                                |
| JAN/FEB/MAR           | 10            | 2         | 0             | JAN/FEB/MAR           | 695                                                            | 369                                                          | 125                                                |
| APR/MAY/JUNE          | 9             | 0         | 0             | APR/MAY/JUNE          | 390                                                            | 0                                                            | 0                                                  |

CLICK HERE FOR CUMULATIVE

MEMBERSHIP DATA

575

1,307

1,925

CLUB CANCELLED

OTHER

TOTAL